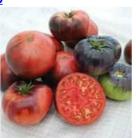

## TM780-20 - Indigo Blue Beauty Tomato

80 days. Solanum lycopersicum. Open Pollinated. The plant produces high yields of 4 to 8 oz red beefsteak tomatoes with blueblack coloration. They are very sweet, juicy, and flavorful. Perfect for sandwiches, salads, and slicing. It is a cross between Beauty King and a blue tomato. Crack-Resistant. The plant has good foliage protecting tomatoes from sun-scald. Hold well on the vine until you are ready to pick them. Always a great soller at Farmer's Mark

them. Always a great seller at Farmer's Markets! Excellent choice for home gardens and farmer's markets. Indeterminate.